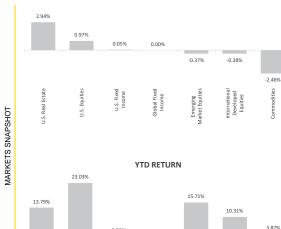

# **MARKET UPDATE**

**1 WEEK RETURN** 

|                  |               |                      | TID KETUKN             |                             |                                        |             |  |
|------------------|---------------|----------------------|------------------------|-----------------------------|----------------------------------------|-------------|--|
|                  | 23.03%        |                      |                        |                             |                                        |             |  |
| 13.79%           |               |                      |                        | 15.71%                      |                                        |             |  |
|                  |               |                      |                        |                             | 10.31%                                 |             |  |
|                  |               | 2.98%                | 1.34%                  |                             |                                        | 3.87%       |  |
| U.S. Real Estate | U.S. Equities | U.S. Fixed<br>Income | Global Fixed<br>Income | Emerging Market<br>Equities | International<br>Developed<br>Equities | Commodities |  |

| EQUITIES                         |        |        |         |        |        | #REF!  |
|----------------------------------|--------|--------|---------|--------|--------|--------|
| Equity Markets                   | 1 Week | QTD    | YTD     | 1 Year | 3 Year | 5 Year |
| U.S. Equities                    | 0.97%  | 1.99%  | 23.03%  | 37.50% | 9.48%  | 15.63% |
| International Developed Equities | -0.38% | -2.37% | 10.31%  | 23.53% | 4.13%  | 7.32%  |
| Emerging Market Equities         | -0.37% | -1.31% | 15.71%  | 26.11% | -0.42% | 5.37%  |
| European Equities                | -0.24% | -2.24% | 10.86%  | 25.02% | 5.50%  | 8.68%  |
| Asia Pacific Equities            | -0.59% | -1.86% | 15.63%  | 25.88% | 1.61%  | 6.47%  |
| Latin American Equities          | 0.25%  | -2.05% | -14.01% | 5.64%  | 6.30%  | 1.72%  |
| U.S. Equity Style                | 1 Week | QTD    | YTD     | 1 Year | 3 Year | 5 Year |
| Large Growth                     | 0.73%  | 1.99%  | 27.03%  | 42.55% | 10.93% | 19.99% |
| Large Blend                      | 0.87%  | 1.84%  | 24.33%  | 37.92% | 11.06% | 16.31% |
| Large Value                      | 1.13%  | 1.99%  | 19.00%  | 31.52% | 8.44%  | 11.18% |
| Mid Growth                       | 0.80%  | 4.08%  | 17.52%  | 35.38% | 2.02%  | 12.26% |
| Mid Blend                        | 1.38%  | 2.18%  | 17.14%  | 33.77% | 4.90%  | 11.79% |
| Mid Value                        | 1.56%  | 1.59%  | 16.91%  | 33.02% | 6.38%  | 10.78% |
| Small Growth                     | 1.51%  | 2.27%  | 15.79%  | 35.34% | -0.36% | 9.10%  |
| Small Blend                      | 1.87%  | 2.10%  | 13.50%  | 33.59% | 1.58%  | 9.66%  |
| Small Value                      | 2.25%  | 1.93%  | 11.33%  | 31.89% | 3.24%  | 9.55%  |

|               | 1 Week | QTD    | YTD   | 1 Year | 3 Year | 5 Year |
|---------------|--------|--------|-------|--------|--------|--------|
| US Bond       | 0.05%  | -1.41% | 2.98% | 12.08% | -1.79% | 0.08%  |
| US Treasury   | 0.10%  | -1.50% | 2.28% | 9.64%  | -2.20% | -0.44% |
| US Corp       | 0.07%  | -1.22% | 4.04% | 15.11% | -1.57% | 0.94%  |
| US Muni       | 0.23%  | -0.34% | 1.95% | 10.53% | 0.01%  | 1.30%  |
| US High Yield | 0.34%  | -0.13% | 7.86% | 17.36% | 3.13%  | 4.64%  |
| Global Bond   | 0.00%  | -2.18% | 1.34% | 11.08% | -3.67% | -1.31% |
|               |        |        |       |        |        |        |