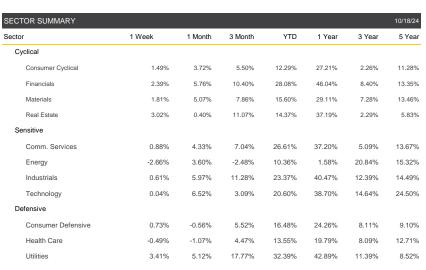

| 1 W                  | EEK RE         | TURN                  |             |            |             |        |  |
|----------------------|----------------|-----------------------|-------------|------------|-------------|--------|--|
| 1.49%                | 0.88%          | 0.73%                 | 0.61%       | 0.04%      |             |        |  |
|                      |                |                       |             |            | -0.49%      |        |  |
|                      |                |                       |             |            |             | -2.66% |  |
| Consumer<br>Cyclical | Comm. Services | Consumer<br>Defensive | Industrials | Technology | Health Care | Energy |  |
| YTE                  | O RETU         | RN                    |             |            |             |        |  |
|                      | 26.61%         |                       | 23 37%      |            |             |        |  |

nodities

1.81%

rancials

October 14th - October 18th, 2024

\*Please see important disclosures on next page.

3.41% 3.02% 2.39%

Utilities

Estat

SECTOR SNAPSHOT