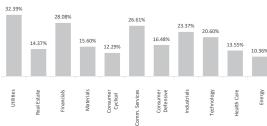

| 1 W                  | EEK RE         | TURN                  |             |            |             |        |  |
|----------------------|----------------|-----------------------|-------------|------------|-------------|--------|--|
| 1.49%                | 0.88%          | 0.73%                 | 0.61%       | 0.04%      |             |        |  |
|                      |                |                       |             |            | -0.49%      |        |  |
|                      |                |                       |             |            |             | -2.66% |  |
| Consumer<br>Cyclical | Comm. Services | Consumer<br>Defensive | Industrials | Technology | Health Care | Energy |  |
| YTE                  | O RETU         | RN                    |             |            |             |        |  |
|                      | 26.61%         |                       | 23 37%      |            |             |        |  |

nodities

1.81%

rancials

October 14th - October 18th, 2024

\*Please see important disclosures on next page.

3.41% 3.02% 2.39%

Utilities

Estat

SECTOR SNAPSHOT