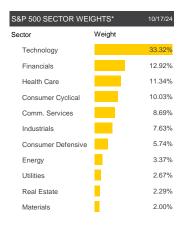

### NOTES AND DISCLAIMERS

\* SPY's sector exposure data is used as a proxy for the 'S&P 500 Sector Weights' module. This data may not be updated as of the selected time period in cell F1, as YCharts does not provide historical sector exposure data for ETFs or Mutual Funds.